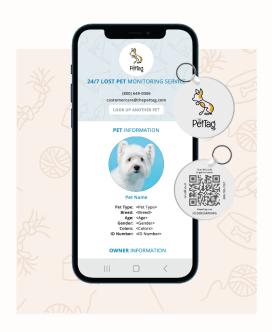

Help your lost pet return home safe and sound with a durable pet ID tag from ThePetTag. Your pet's unique tag is linked to their online profile. Scanning their tag will provide your public contact information so you can be reunited with your furry friend. Pet ID tags are proven to bring pets home quicker than a microchip!